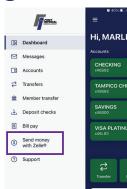

## **President/CEO Message**

Cooler weather is ahead of us and Christmas is arriving early for our members. It's here—Zelle is now offered as part of our services within the online banking platform. FICU is making it easier for you to enjoy your social outings, get instant payments, and more by integrating Zelle with our platform. You don't even leave the app to send or request money—simply select "Send money with Zelle," and you're on your merry way. We appreciate your loyalty and are proud to be able to evolve our credit union to offer products and services that make it

Zelle launches in our Online Banking and Mobile App

Zelle is now live in our online banking and mobile app platforms. We are excited to offer this service to our members in order for you to be able to send and receive instant payments from family and friends. To learn more about this service visit ficu.com/zelle.