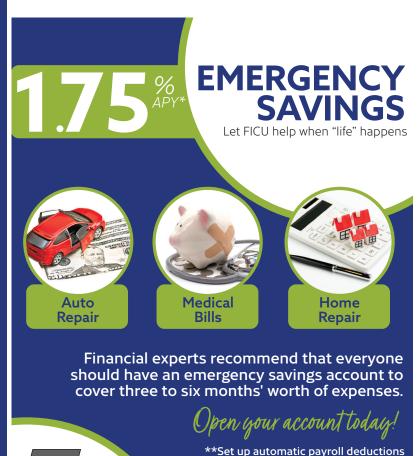

easier for you to bank with us.

With the community in full swing with upcoming events, be sure to visit us at the many events this quarter to learn about ways to keep you financially healthy. Many experts recommend having an emergency savings of at minimum of 3-6 months' worth of expenses. With this mind, let us help you get started with our newest savings account—learn about the benefits and start building yours today.