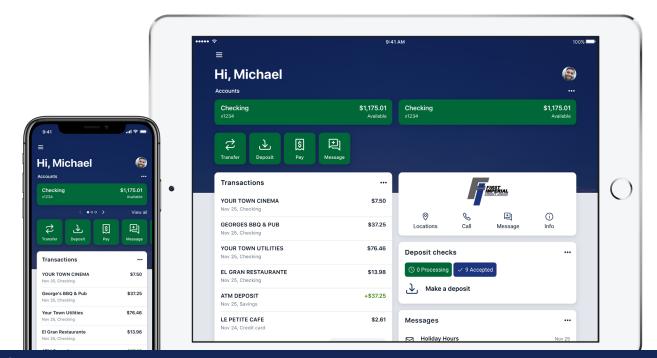

- Beginning at 6 a.m., Online Banking and Mobile App, including the following online services: Bill Pay, eAlerts, and eStatements will be unavailable until 11 a.m. on Monday, August 24.
- Contact Center will be available an hour earlier at 8 a.m.
- The new Online Banking and Mobile App will be available by 11 a.m. Please remember to download the new Mobile App by searching FICU Mobile App on the App Store or Play Store. There will also be a redirect link on the current Mobile App to for the new download.

Have More Questions? Find answers with our full Conversion Guide at ficu.com