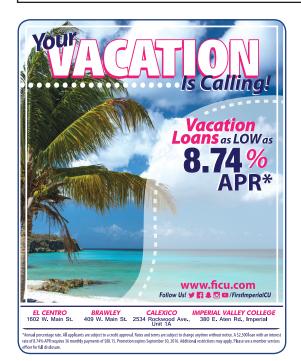

#### **Current Loan Rates as low as:**

New/Used Auto Loans1.99% APR\*New/Used Recreational Vehicles7.99% APR\*Premier Creditline11.99% APR\*Regular Creditline12.99% APR\*Signature Loans11.99% APR\*Vacation Loans:8.74% APR\*AC Loans8.99% APR\*

Call or come see us for current mortgage loan rates!

\*Loan rates subject to change at any time