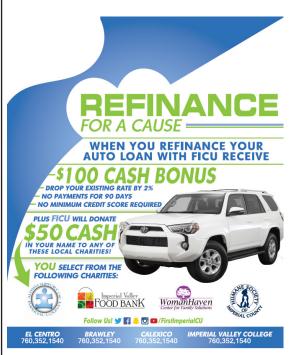

We are always looking for ways to help our members and our community. The FICU Auto Refinance for a Cause promotion is a perfect example of this. There are no payments for 90 days, we lower the existing rate by 2%, we give members \$100 cash and we make a \$50 donation in their name to one of four charities. This campaign is truly a win-win and we are proud to be able to offer this. This promotion will end at the end of July and we want to encourage you to take advantage of it.

## REFINANCE FOR A CAUSE!

FICU is giving our members cash and a chance to give back to our community! We are giving our members \$100 in bonus cash and the opportunity to select one of four local charities that we will donate \$50 to.\*

\*Your loan rate will not be reduced to less than 3% APR. Members must provide documentation acceptable to credit union of their existing rate and term with another lender to qualify for the 2% rate discount. \$10,000 minimum loan amount required, no cash out, and maximum loan to value financed is 115% of Kelly Blue Book Suggested Retail. (You will qualify for \$100.00 cash and a \$50.00 donation to charity of choice.)All vehicles financed are subject to inspection; offer applies to 2010 and newer models only. Subject to credit approval and membership eligibility requirements apply. Any other loan discount will not apply. Other restrictions may apply. First payment may be delayed up to 90 days after the loan is funded. Interest will start to accrue on the day the loan is funded.