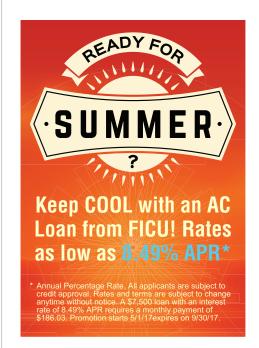

# Current Loan Rates AS LOW AS:

New Auto Loans 2.24% APR\* Used Auto Loans 2.24% APR\* **New Recreational Vehicles** 9.24% APR\* Used Recreational Vehicles 9.24% APR\* Premier Line of Credit 11.99% APR\* Regular Creditline 12.99% APR\* 8.99% APR\* Signature Loans 8.74% APR\* Vacation Loans AC Loans 8.49% APR\*

Call or come see us for current mortgage loan rates!

\*Loan rates subject to change at any time.